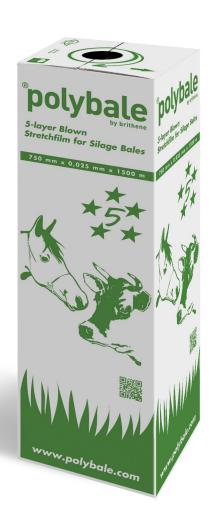

## **Technical Specifications**

| Width (mm) | Thickness (μm) | Length (m) | Reels/Pallet |
|------------|----------------|------------|--------------|
| 500        | 25             | 1500       | 40           |
| 750        | 25             | 1800       | 48           |

Polybale reels are supplied on cardboard cores with an internal diameter of +/- 7,5 cm.

Polybale reels are individually packed in cardboard boxes and stacked on wooden pallets.

Polybale reels are provided with a core label that mentions width, thickness, reel length and reel identification number

Polybale reels are provided with a box label that also mentions the colour.

Polybale pallets are provided with a pallet label that mentions production- and pallet number, width, thickness, reel length, colour, reels/pallet and production year.